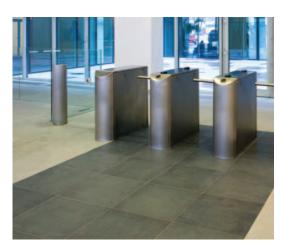

## Magnetic ceramic flooring collection

The solution for dry laying ceramic flooring on raised metal access floors which allows full future accessibility to the floor void – our process applies a magnetic backing to the underside of the tile and a colour coded ABS banding to the tile edges which simulates a grout line. The strong magnetic adhesion gives the same performance as a traditional wet laid floor.

The process can be applied to any rectangular or square tile including porcelain wood effect planks. The system is laid without any adhesive or grout and is thus a clean process reducing installation times by around 80% with the floor immediately usable. A further benefit is the ability to easily replace damaged tiles or to remove the floor completely for reuse elsewhere.