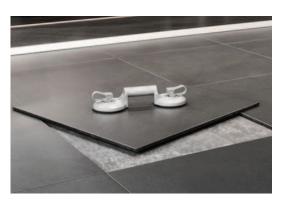

## Magnetic ceramic flooring collection

The solution for dry laying ceramic flooring on raised metal access floors which allows full future accessibility to the floor void – our process applies a magnetic backing to the underside of the tile and a colour coded ABS banding to the tile edges which simulates a grout line. The strong magnetic adhesion gives the same performance as a traditional wet laid floor.

The process can be applied to any rectangular or square tile including porcelain wood effect planks. The system is laid without any adhesive or grout and is thus a clean process reducing installation times by around 80% with the floor immediately usable. A further benefit is the ability to easily replace damaged tiles or to remove the floor completely for reuse elsewhere.