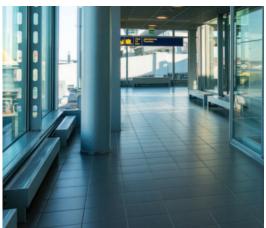

## Magnetic ceramic flooring collection

The solution for dry laying ceramic flooring on raised metal access floors which allows full future accessibility to the floor void – our process applies a magnetic backing to the underside of the tile and a colour coded ABS banding to the tile edges which simulates a grout line. The strong magnetic adhesion gives the same performance as a traditional wet laid floor.

The process can be applied to any rectangular or square tile including porcelain wood effect planks. The system is laid without any adhesive or grout and is thus a clean process reducing installation times by around 80% with the floor immediately usable. A further benefit is the ability to easily replace damaged tiles or to remove the floor completely for reuse elsewhere.

Although we work closely with a number of premium Italian and Spanish producers, our process can be applied to a vast range of porcelain, marble and other natural stone products allowing the designer or specifier great latitude in selecting a truly bespoke floor for their project.