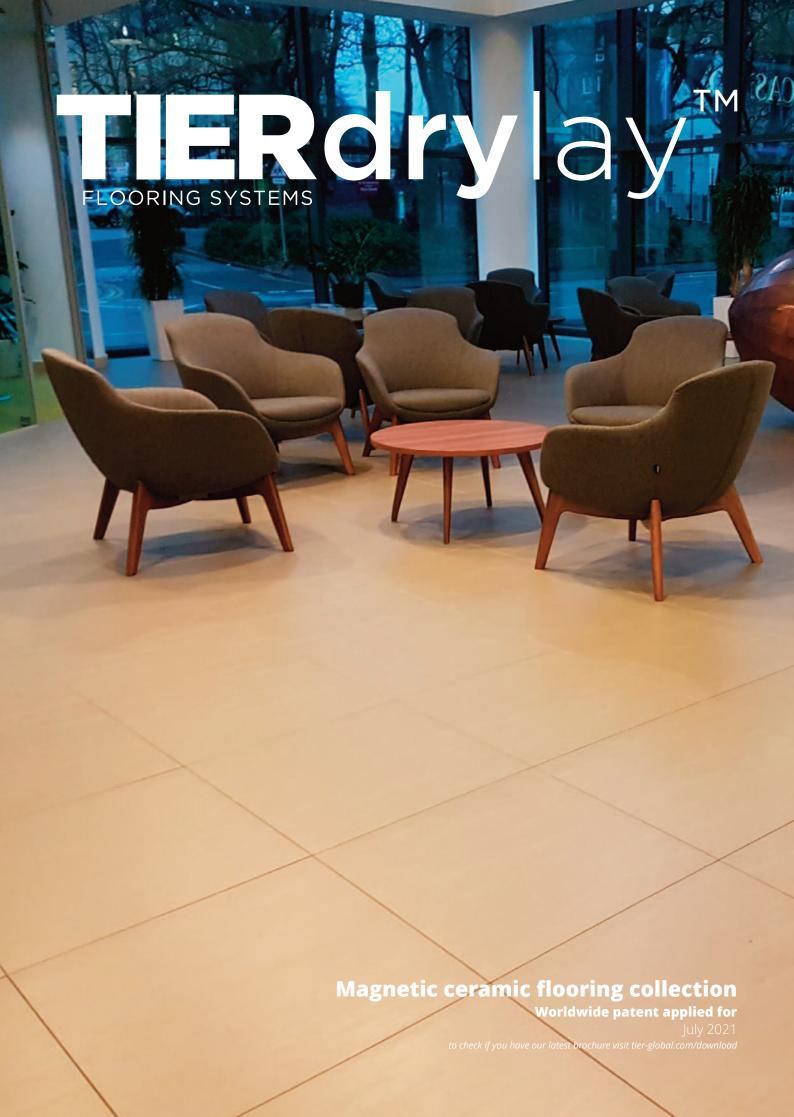

# TIERdry lay TM

## Magnetic ceramic flooring collection

The solution for dry laying ceramic flooring on raised metal access floors which allows full future accessibility to the floor void – our process applies a magnetic backing to the underside of the tile and a colour coded ABS banding to the tile edges which simulates a grout line. The strong magnetic adhesion gives the same performance as a traditional wet laid floor.