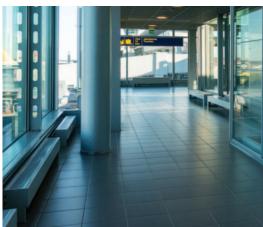

## Magnetic porcelain flooring collection

The solution for dry laying porcelain flooring on raised metal access floors which allows full future accessibility to the floor void – our process applies a magnetic backing to the underside of the tile and a colour coded ABS banding to the tile edges which simulates a grout line. The strong magnetic adhesion gives the same performance as a traditional wet laid floor.

The process can be applied to any rectangular or square tile including porcelain wood effect planks. The system is laid without any adhesive or grout and is thus a clean process reducing installation times by around 80% with the floor immediately usable. A further benefit is the ability to easily replace damaged tiles or to remove the floor completely for reuse elsewhere.

Although we work closely with a number of premium Italian and Spanish producers, our process can be applied to a vast range of porcelain, marble and other natural stone products allowing the designer or specifier great latitude in selecting a truly bespoke floor for their project.