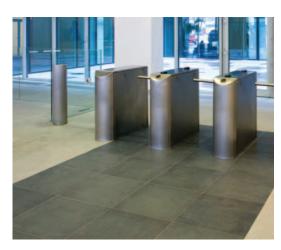

## Magnetic porcelain flooring collection

The solution for dry laying porcelain flooring on raised metal access floors which allows full future accessibility to the floor void – our process applies a magnetic backing to the underside of the tile and a colour coded ABS banding to the tile edges which simulates a grout line. The strong magnetic adhesion gives the same performance as a traditional wet laid floor.

The process can be applied to any rectangular or square tile including porcelain wood effect planks. The system is laid without any adhesive or grout and is thus a clean process reducing installation times by around 80% with the floor immediately usable. A further benefit is the ability to easily replace damaged tiles or to remove the floor completely for reuse elsewhere.