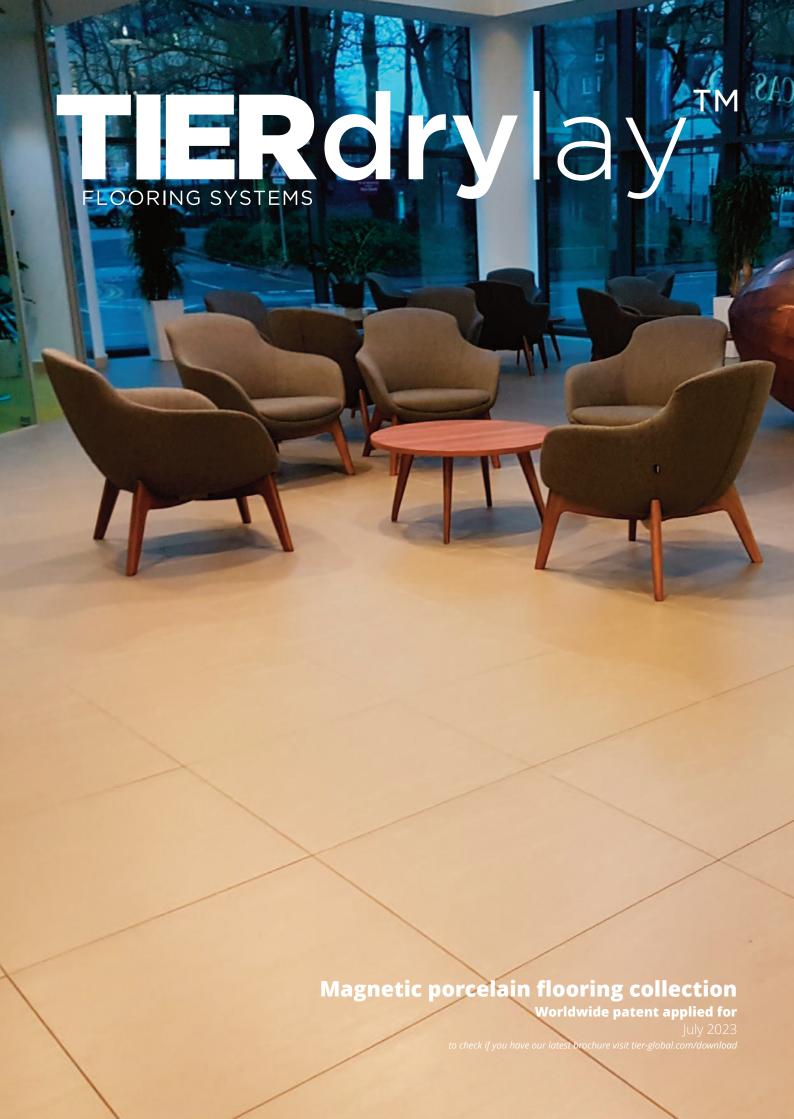

# TIERdry lay TM

## Magnetic porcelain flooring collection

The solution for dry laying porcelain flooring on raised metal access floors which allows full future accessibility to the floor void – our process applies a magnetic backing to the underside of the tile and a colour coded ABS banding to the tile edges which simulates a grout line. The strong magnetic adhesion gives the same performance as a traditional wet laid floor.