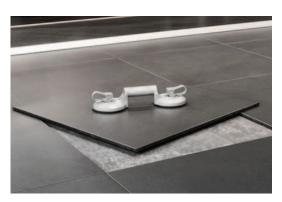

## Magnetic porcelain flooring collection

The solution for dry laying porcelain flooring on raised metal access floors which allows full future accessibility to the floor void – our process applies a magnetic backing to the underside of the tile and a colour coded ABS banding to the tile edges which simulates a grout line. The strong magnetic adhesion gives the same performance as a traditional wet laid floor.

The process can be applied to any rectangular or square tile including porcelain wood effect planks. The system is laid without any adhesive or grout and is thus a clean process reducing installation times by around 80% with the floor immediately usable. A further benefit is the ability to easily replace damaged tiles or to remove the floor completely for reuse elsewhere.