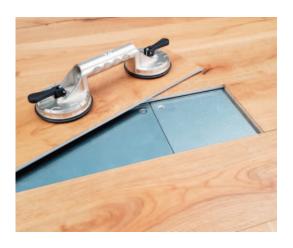

## TIERdrylay \( \frac{\text{STM}}{\text{E}} \)

Subtle White (Grain Only)

Standard White

Intense White

Magnetic wooden flooring collection
The solution for dry lay slim wooden flooring, on raised metal access floors which allows full future accessibility to the floor void – a magnetic backed, high grade engineered laminated board with a European oak wear