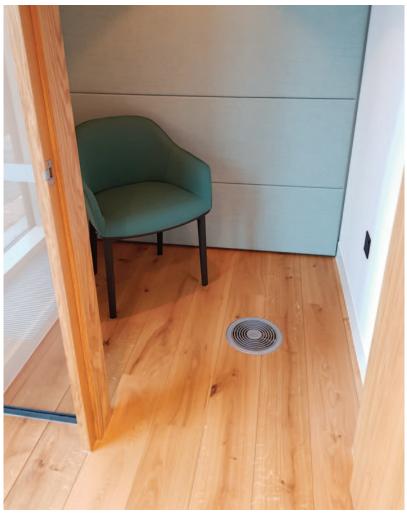

## TIERdrylay \( \frac{\text{STM}}{\text{E}} \)

Subtle White (Grain Only)

Standard White

Intense White

Magnetic wooden flooring collection
The solution for dry lay slim wooden flooring, on raised metal access floors which allows full future accessibility to the floor void – a magnetic backed, high grade engineered laminated board with a European oak wear