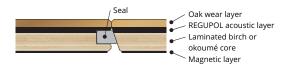

magnetic backed, high grade engineered birch or okoumé laminated board with a thick European oak wear layer suitable for commercial use, finished in the UK, and available in 12 popular standard colours or, for a truly bespoke floor, in any one of over

## Magnetic wooden flooring with Regupol®

**Available format** (width x length x thickness) 140/160/180/220mm x random up to 2400mm x 16mm 16mm – 4mm oak wear layer, 9mm multi-layer birch or okoumé plywood and 3mm 4515 Eco acoustic centre layer (18db reduction)