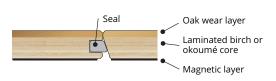

magnetic backed, high grade engineered birch or okoumé laminated board with a thick European oak wear layer suitable for commercial use, finished in the UK, and available in 12 popular standard colours or, for a truly bespoke floor, in any one of over

**Available formats** (width x length x thickness) 140/160/180/220mm x random up to 2400mm x 13mm 140/160/180/220mm x random up to 2400mm x 16mm

## Magnetic wooden flooring with Regupol®

**Available format** (width x length x thickness) 140/160/180/220mm x random up to 2400mm x 16mm 16mm – 4mm oak wear layer, 9mm multi-layer birch or okoumé plywood and 3mm 4515 Eco acoustic centre layer (18db reduction)