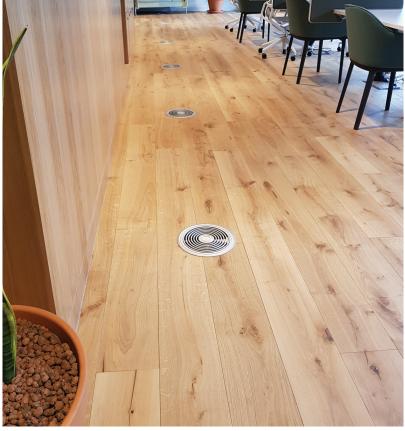

# **TIER**drylay TM

Subtle White (Grain Only)

Standard White

Intense White

1000 colours and finishes.

Magnetic wooden flooring collection The solution for dry laying wooden flooring on raised metal access floors which allows full future accessibility to the floor void - a