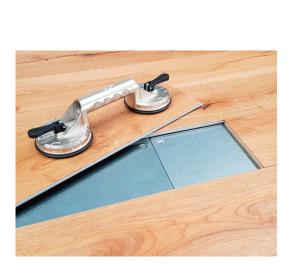

# **TIER**drylay TM

Subtle White (Grain Only)

Standard White

Intense White

1000 colours and finishes.

Magnetic wooden flooring collection The solution for dry laying wooden flooring on raised metal access floors which allows full future accessibility to the floor void - a