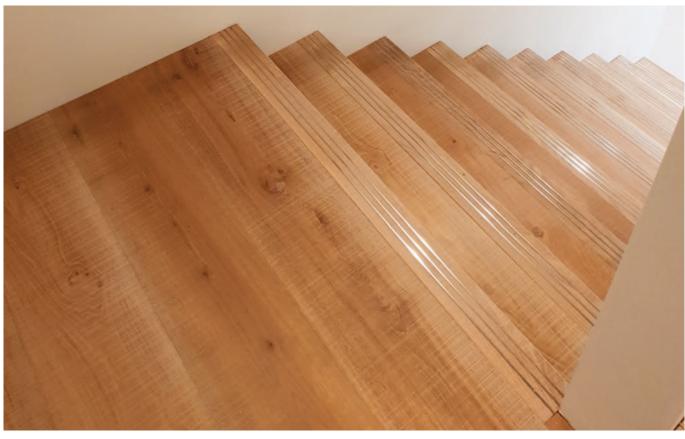

## **Profile collection**

The bespoke solution for the manufacture of ramps, nosings and trims.

It is often the case that a beautiful floor has to meet another surface, or come to an end somewhere.

Tier profile™ is able to create any profile specification using a host of machinery that will mould wood into any shape which answers many site requirements.

High grade European oak suitable for commercial use, is finished in the UK, and can be matched to any project colour.

Whatever the profile required, Tier profile  $^{\text{TM}}$  can finish your floor completely.