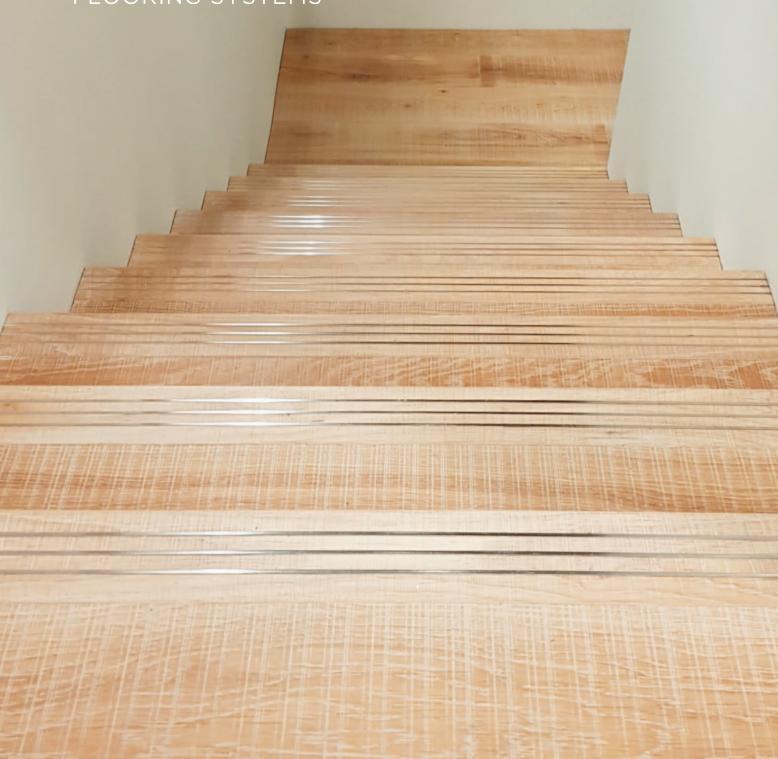

## **Profile collection**

The bespoke solution for the manufacture of ramps, nosings and trims.

It is often the case that a beautiful floor has to meet another surface, or come to an end somewhere.

Tier profile™ is able to create any profile specification using a host of machinery that will mould wood into any shape which answers many site requirements.

High grade European oak suitable for commercial use, is finished in the UK, and can be matched to any project colour.

Whatever the profile required, Tier profile  $^{\text{TM}}$  can finish your floor completely.