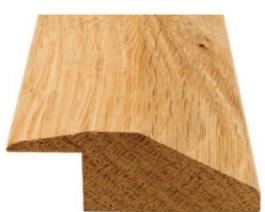

## **Profile collection**

The bespoke solution for the manufacture of ramps, nosings and trims.

It is often the case that a beautiful floor has to meet another surface, or come to an end somewhere.

Tier profile™ is able to create any profile specification using a host of machinery that will mould wood into any shape which answers many site requirements.

High grade European oak suitable for commercial use, is finished in the UK, and can be matched to any project colour.

Whatever the profile required, Tier profile  $^{\text{TM}}$  can finish your floor completely.