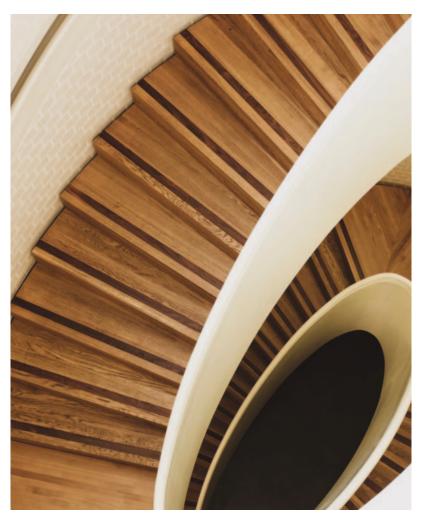

## **Profile collection**

The bespoke solution for the manufacture of ramps, nosings and trims.

It is often the case that a beautiful floor has to meet another surface, or come to an end somewhere.

Tier profile™ is able to create any profile specification using a host of machinery that will mould wood into any shape which answers many site requirements.

High grade European oak suitable for commercial use, is finished in the UK, and can be matched to any project colour.

Whatever the profile required, Tier profile  $^{\text{TM}}$  can finish your floor completely.