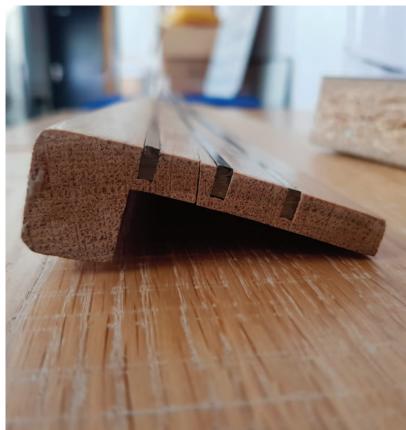

## **Profile collection**

The bespoke solution for the manufacture of ramps, nosings and trims.

It is often the case that a beautiful floor has to meet another surface, or come to an end somewhere.

Tier profile™ is able to create any profile specification using a host of machinery that will mould wood into any shape which answers many site requirements.

High grade European oak suitable for commercial use, is finished in the UK, and can be matched to any project colour.

Whatever the profile required, Tier profile  $^{\text{TM}}$  can finish your floor completely.