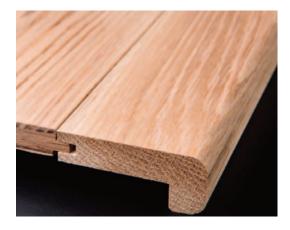

## **Profile collection**

The bespoke solution for the manufacture of ramps, nosings and trims.

It is often the case that a beautiful floor has to meet another surface, or come to an end somewhere.

Tier profile™ is able to create any profile specification using a host of machinery that will mould wood into any shape which answers many site requirements.

High grade European oak suitable for commercial use, is finished in the UK, and can be matched to any project colour.

Whatever the profile required, Tier profile  $^{\text{TM}}$  can finish your floor completely.