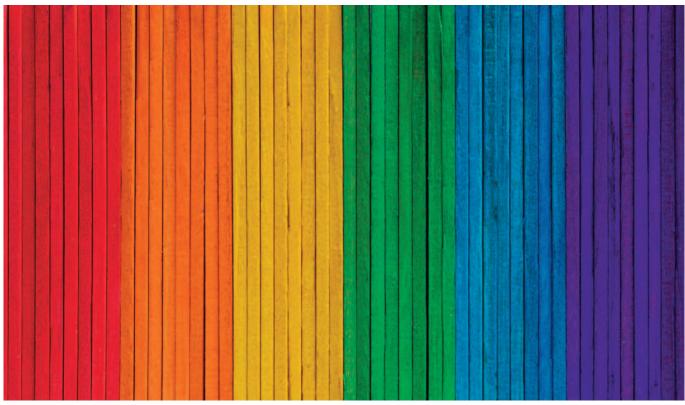

## Brightly coloured finishes for our wooden flooring collections

Open up a world of endless possibilities with Tier spectrum™ colour finishing which can be applied to any of our wooden flooring ranges.

Whether it be a reception area floor that needs to match the colour of soft furnishings, or a walkway to coordinate with ambient hues, take a look at our extensive range of colours.

With many tints, shades and colour matching abilities in between, Tier Global can produce all our oak flooring ranges in a finish to complement the bright, radiant colours that many offices embrace today.

### Over 1000 bespoke finishes

Please call +44 (0)300 124 0987 for more information on our bespoke lines.

- Tumbling
- Distressing
- Surface smoking
- Colour matching
- · Colour mixing
- Brushing
- Texturing